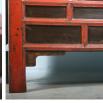

## Antique 18th Century Heavily Paneled Chinese Red Lacquered Cabinet

Visual intrigue abounds in this dramatic Chinese cabinet or armoire. It is the unique, heavily paneled bi-fold doors and upper drawers that one finds mezmerizing with the evocative red trim. A surprise awaits inside as well; note the interior bottom shelf which lifts to reveal a hidden storage area below. Please take a moment to enlarge the photos and examine the details up close, including the original painted features and unique upper drawers.