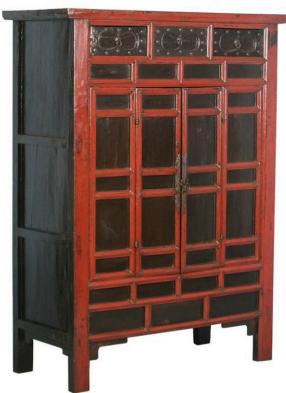

## Antique 18th Century Heavily Paneled Chinese Red Lacquered Cabinet

Visual intrigue abounds in this dramatic Chinese cabinet or armoire. It is the unique, heavily paneled bi-fold doors and upper drawers that one finds mezmerizing with the evocative red trim. A surprise awaits inside as well; note the interior bottom shelf which lifts to reveal a hidden storage area below. Please take a moment to enlarge the photos and examine the details up close, including the original painted features and unique upper drawers.

Price: \$2,850.00Year/Circa: 1780-1800

Origin: China

Dimensions: 53.7w x 24d x 72.25h

Weight:Item #: 11624