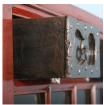

## Antique 18th Century Heavily Paneled Chinese Red Lacquered Cabinet

Visual intrigue abounds in this dramatic Chinese cabinet or armoire. It is the unique, heavily paneled bi-fold doors and upper drawers that one finds mezmerizing with the evocative red trim. A surprise awaits inside as well; note the interior bottom shelf which lifts to reveal a hidden storage area below. Please take a moment to enlarge the photos and examine the details up close, including the original painted features and unique upper drawers.