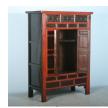

## Antique 18th Century Heavily Paneled Chinese Red Lacquered Cabinet

Visual intrigue abounds in this dramatic Chinese cabinet or armoire. It is the unique, heavily paneled bi-fold doors and upper drawers that one finds mezmerizing with the evocative red trim. A surprise awaits inside as well; note the interior bottom shelf which lifts to reveal a hidden storage area below. Please take a moment to enlarge the photos and examine the details up close, including the original painted features and unique upper drawers.