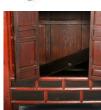

## Antique 18th Century Heavily Paneled Chinese Red Lacquered Cabinet

Visual intrigue abounds in this dramatic Chinese cabinet or armoire. It is the unique, heavily paneled bi-fold doors and upper drawers that one finds mezmerizing with the evocative red trim. A surprise awaits inside as well; note the interior bottom shelf which lifts to reveal a hidden storage area below. Please take a moment to enlarge the photos and examine the details up close, including the original painted features and unique upper drawers.