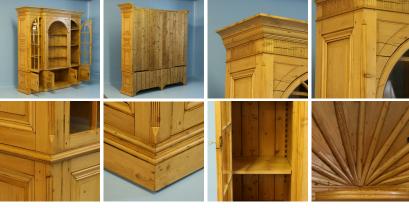

## Large Reproduction English Pine Bookcase Display Cabinet With Concave Center

The concave domed center shelves create visual drama in this striking large bookcase or display cabinet from England. Impressive in person, it is built in three sections allowing for easier installation. The far left and right glass cabinets have adjustable shelves inside, perfect for display needs. The paneled sides and four cabinet doors add to the visual appeal. This wall unit is stunning; the natural pine has been waxed, bringing out the warmth of the wood. Please take a moment to enlarge the photos and examine the details up close.