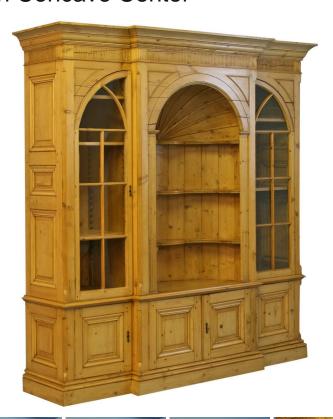

## Large Reproduction English Pine Bookcase Display Cabinet With Concave Center

The concave domed center shelves create visual drama in this striking large bookcase or display cabinet from England. Impressive in person, it is built in three sections allowing for easier installation. The far left and right glass cabinets have adjustable shelves inside, perfect for display needs. The paneled sides and four cabinet doors add to the visual appeal. This wall unit is stunning; the natural pine has been waxed, bringing out the warmth of the wood. Please take a moment to enlarge the photos and examine the details up close.

Price: \$5,650.00Year/Circa: 1970Origin: EnglandColor: Pine

• Dimensions: 92w x 26.25d x 95h