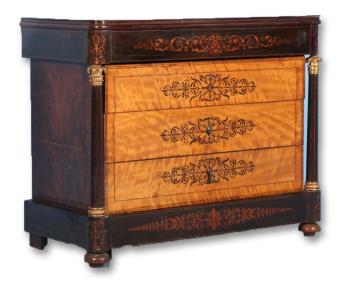

## Antique French Chest of Drawers, circa 1820-1840

Fantastic inlaid, parcel gilt French chest of drawers circa 1820-1840. The dark top and bottom drawers are rosewood veneer while the middle 3 are satinwood. The sides are flame mahogany and the gilded column capitals are a cast resin.