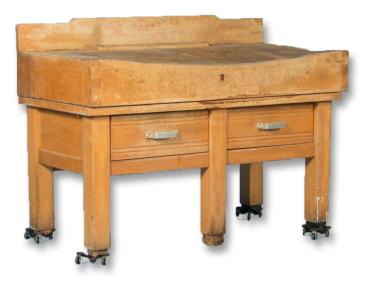

## Early 20th Century Antique French Maple Butcher's

The natural wear seen on this French Maple Butcher's Block with 2 drawers came from the many years of use. Note the castors and slot to hold knives in the back of the heavy top.

This item is part of our "un-restored" collection and is being sold in "as is, used" original condition; how we found it in Europe. You are welcome to contact us directly if you would like to learn more about this or other items, we will be happy to assist you further.

- Price: \$3,250.00
- Year/Circa: 1900-1920
- Origin: France
- Dimensions: 55w x 27.5d x 40.5h
- Item #: 21085