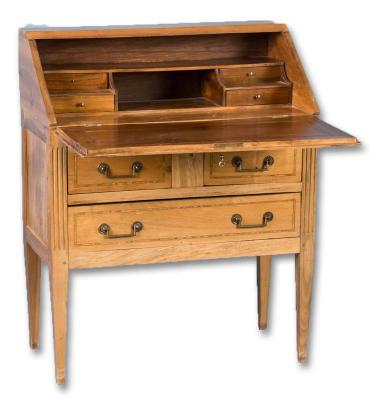

## Early 20th Century Lady's Antique French Secretary Drop Front Desk

This circa 1900-1920 ladie's secretary desk has a locking drop front with a fitted interior for documents. The two lower three drawers have brass harware and a band of inlay around the perimeter. Please take a moment to enlarge the photos and examine the details up close.