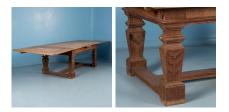

## Antique 19th Century Carved Danish Oak Draw Leaf Dining Table

Antique Danish oak draw leaf table, circa 1880, with leaves that pull out from each end and carved legs supported by an H shaped stretcher.

This item is part of our "un-restored" collection and is being sold in "as is, used" original condition; how we found it in Europe. You are welcome to contact us directly if you would like to learn more about this or other items, we will be happy to assist you further.

- Price: \$2,685.00
- Year/Circa: 1880
- Origin: Denmark
- Dimensions: 71w x 45d x 32h
- Item #: 20534