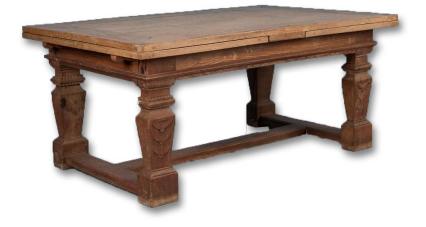

## Antique 19th Century Carved Danish Oak Draw Leaf Dining Table

Antique Danish oak draw leaf table, circa 1880, with leaves that pull out from each end and carved legs supported by an H shaped stretcher.

This item is part of our "un-restored" collection and is being sold in "as is, used" original condition; how we found it in Europe. You are welcome to contact us directly if you would like to learn more about this or other items, we will be happy to assist you further.

- Price: \$2,685.00
- Year/Circa: 1880
- Origin: Denmark
- Dimensions: 71w x 45d x 32h
- Item #: 20534