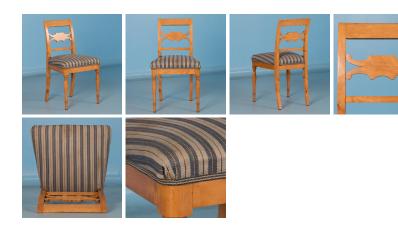

## Set of Six 19th Century Antique Swedish Dining Chairs

The classic lines bring sophistication to this set of 6 birch dining chairs. The turned legs and gently curved back splat add a touch of grace to the Swedish styling of these side chairs. The upholstered seats are easy to re-upholster with a contemporary fabric which will bring new life to them as well. This set is part of our "un-restored" collection and is being sold in "as is, used" original condition; how we found it in Europe. You are welcome to contact us directly if you would like to learn more about this or other items, we will be happy to assist you further.

Price: \$2,400.00Year/Circa: 1890Origin: Sweden

Dimensions: 18w x 17d x 33h

ltem #: 20377