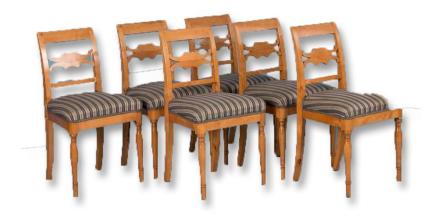

## Set of Six 19th Century Antique Swedish Dining Chairs

The classic lines bring sophistication to this set of 6 birch dining chairs. The turned legs and gently curved back splat add a touch of grace to the Swedish styling of these side chairs. The upholstered seats are easy to re-upholster with a contemporary fabric which will bring new life to them as well. This set is part of our "un-restored" collection and is being sold in "as is, used" original condition; how we found it in Europe. You are welcome to contact us directly if you would like to learn more about this or other items, we will be happy to assist you further.

Price: \$2,400.00Year/Circa: 1890Origin: Sweden

Dimensions: 18w x 17d x 33h

ltem #: 20377