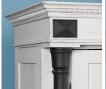

## Antique 19th Century Danish Biedermeier Armoire Painted White

Impressive and statuesque, this country Biedermeier pine armoire is painted white with black accents. The turned columns, painted black, add to the substancial "presence" of the armoire along with the gently bowed doors. Panels are seen on both the sides as well as the doors. Notice below the doors are a pair of faux drawers which allows for even more storage inside. Please take a moment to enlarge the photos and examine the details up close.