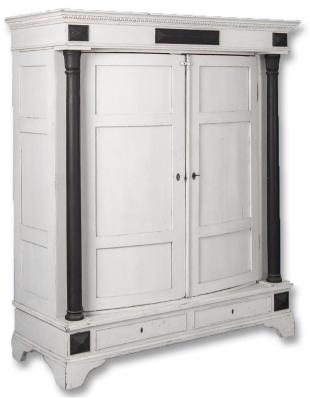

## Antique 19th Century Danish Biedermeier Armoire Painted White

Impressive and statuesque, this country Biedermeier pine armoire is painted white with black accents. The turned columns, painted black, add to the substancial "presence" of the armoire along with the gently bowed doors. Panels are seen on both the sides as well as the doors. Notice below the doors are a pair of faux drawers which allows for even more storage inside. Please take a moment to enlarge the photos and examine the details up close.