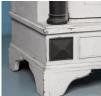

## Antique 19th Century Danish Biedermeier Armoire Painted White

Impressive and statuesque, this country Biedermeier pine armoire is painted white with black accents. The turned columns, painted black, add to the substancial "presence" of the armoire along with the gently bowed doors. Panels are seen on both the sides as well as the doors. Notice below the doors are a pair of faux drawers which allows for even more storage inside. Please take a moment to enlarge the photos and examine the details up close.