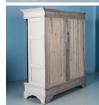

## Antique 19th Century Danish Biedermeier Armoire Painted White

Impressive and statuesque, this country Biedermeier pine armoire is painted white with black accents. The turned columns, painted black, add to the substancial "presence" of the armoire along with the gently bowed doors. Panels are seen on both the sides as well as the doors. Notice below the doors are a pair of faux drawers which allows for even more storage inside. Please take a moment to enlarge the photos and examine the details up close.