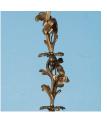

## Antique 19th Century Danish Brass Eight Light Chandelier

Circa 1900 solid brass chandelier with a cherub supporting the center column decorated with a flowering vine. The eight arms are nicely sculpted leaves and flowers and the finial imitates a cluster of grapes. This chandelier is in original condition, sold as is, and needs to be rewired and the sockets replaced. We have another, near match to this chandelier with six arms.