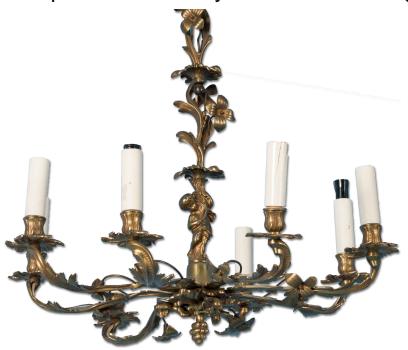

## Antique 19th Century Danish Brass Eight Light Chandelier

Circa 1900 solid brass chandelier with a cherub supporting the center column decorated with a flowering vine. The eight arms are nicely sculpted leaves and flowers and the finial imitates a cluster of grapes. This chandelier is in original condition, sold as is, and needs to be rewired and the sockets replaced. We have another, near match to this chandelier with six arms.

Price: \$415.00Year/Circa: 1900Origin: Denmark

• Dimensions: 21w x 21d x 26h

Item #: 21026B