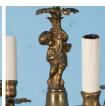

## Antique 19th Century Danish Brass Eight Light Chandelier

Circa 1900 solid brass chandelier with a cherub supporting the center column decorated with a flowering vine. The eight arms are nicely sculpted leaves and flowers and the finial imitates a cluster of grapes. This chandelier is in original condition, sold as is, and needs to be rewired and the sockets replaced. We have another, near match to this chandelier with six arms.