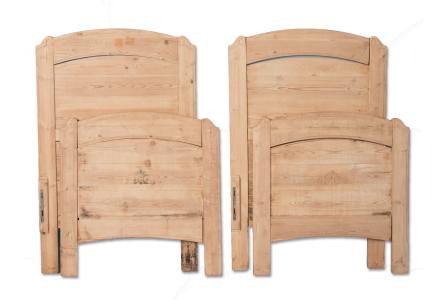

## Pair of Antique 19th Century Pine Twin Beds From Denmark

These can be sold as twin beds or converted into a custom queen or king size for an additional cost. Our on-site 2000 sq. ft. workshop allows us to work closely with our customers to construct that custom, one of a kind piece, made to your specifications.

This item is part of our "un-restored" collection and is being sold in "as is, used" original condition; how we found it in Europe. You are welcome to contact us directly if you would like to learn more about this or other items, we will be happy to assist you further.