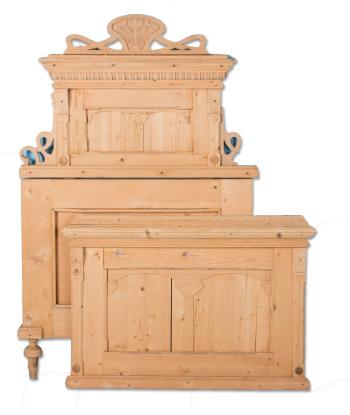

## Antique 20th Century Art Nouveau Pine Twin Bed from Romania

This can be sold as a twin bed or converted into a custom queen or king size for an additional cost. Our on-site 2000 sq. ft. workshop allows us to work closely with our customers to construct that custom, one of a kind piece, made to your specifications.

This item is part of our "un-restored" collection and is being sold in "as is, used" original condition; how we found it in Europe. You are welcome to contact us directly if you would like to learn more about this or other items, we will be happy to assist you further.

- Price: \$2,285.00
- Year/Circa: 1870
- Origin: Romania
- Dimensions: 42w x 1.25d x 63h