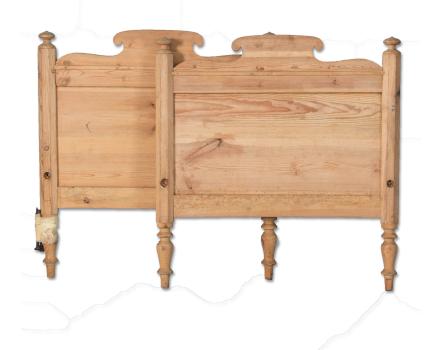

## Antique 19th Century Danish Pine Twin bed

This can be sold as a twin bed or converted into a custom queen or king size for an additional cost. Our on-site 2000 sq. ft. workshop allows us to work closely with our customers to construct that custom, one of a kind piece, made to your specifications.

This item is part of our "un-restored" collection and is being sold in "as is, used" original condition; how we found it in Europe. You are welcome to contact us directly if you would like to learn more about this or other items, we will be happy to assist you further.

- Price: \$850.00
- Year/Circa: 1870
- Origin: Denmark
- Dimensions: 34w x 1.5d x 35.5h
- Item #: 20765