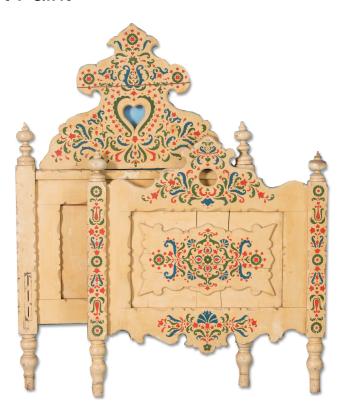

## Antique Early 20th Century Twin bed with Original Yellow Folk Art Paint

This can be sold as a twin bed or converted into a custom queen or king size for an additional cost. Our on-site 2000 sq. ft. workshop allows us to work closely with our customers to construct that custom, one of a kind piece, made to your specifications.

This item is part of our "un-restored" collection and is being sold in "as is, used" original condition; how we found it in Europe. You are welcome to contact us directly if you would like to learn more about this or other items, we will be happy to assist you further.

Price: \$1,450.00Year/Circa: 1920Origin: Hungary

Dimensions: 0.39w x 1.5d x 61h

• Item #: 14600