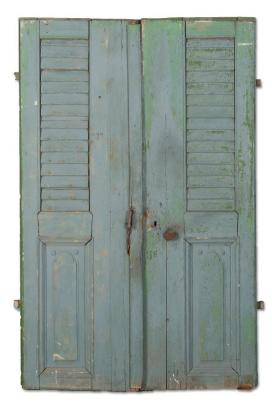

## Pair of Antique 19th Century Rustic Barn Doors Painted Gray

This pair of pine barn or stable doors retains the old green paint under a layer of distressed blue gray paint with the back painted an off white. The front features imitation louvers above and a raised panel design below.

This item is part of our "un-restored" collection and is being sold in "as is, used" original condition; how we found it in Europe. You are welcome to call us directly if you would like to learn more about this or other items, we will be happy to assist you further.

• Price: \$825.00

• Year/Circa: 1840-1860

Origin: Hungary

Dimensions: 50.5w x 3d x 76h