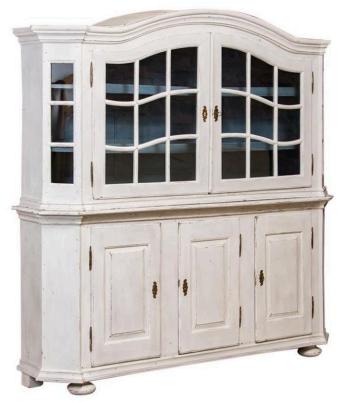

## Large Antique Danish White Painted Glass Cabinet

What makes this elegant Danish cabinet so unique, is how shallow the depth is - measuring only 20" at the crown molding. Notice how the glass doors and individual panes follow the curve of the crown molding adding to the visual appeal. Recently painted an off white color, the paint has been slightly scraped revealing the darker oak beneath. The upper and lower cabinets have plenty of storage with two removable shelves above and three segregated compartments below. Please take a moment to enlarge the photos and examine the details up close.

Price: \$4,650.00 Year/Circa: 1840-1860

Dimensions: 84w x 20d x 82h

Item #: 21635