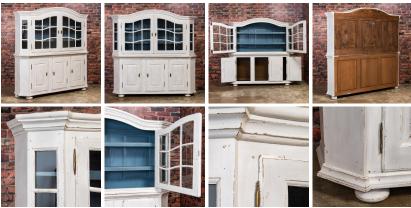

## Large Antique Danish White Painted Glass Cabinet

What makes this elegant Danish cabinet so unique, is how shallow the depth is - measuring only 20" at the crown molding. Notice how the glass doors and individual panes follow the curve of the crown molding adding to the visual appeal. Recently painted an off white color, the paint has been slightly scraped revealing the darker oak beneath. The upper and lower cabinets have plenty of storage with two removable shelves above and three segregated compartments below. Please take a moment to enlarge the photos and examine the details up close.