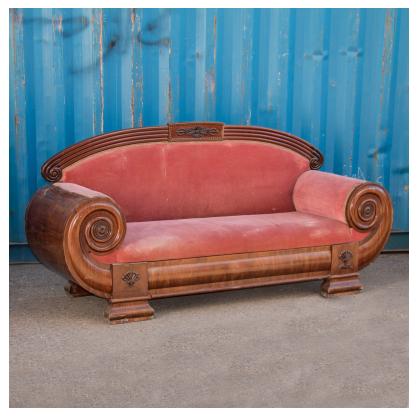

## Antique Danish Biedermeier Mahogany Sofa with Heavily Curved Arms

If you are looking for dramatic impact, this original Biedermeier sofa will do just that with its heavily curved and carved arms accented by the carved motif along the back. The mahogany itself sets a classic and elegant tone in this stunning settee that currently has its original crushed pink velvet fabric. The seat is easy to reupholster with a more contemporary fabric if so desired. This item is being sold in as is, original used condition as we found it in Sweden. We invite you to contact us with any questions regarding this or other pieces, and hope to assist you further.

- Price: \$2,850.00
- Year/Circa: 1840-1860
- Origin: Denmark
- Dimensions: 93w x 29d x 44.5h
- Item #: 21269