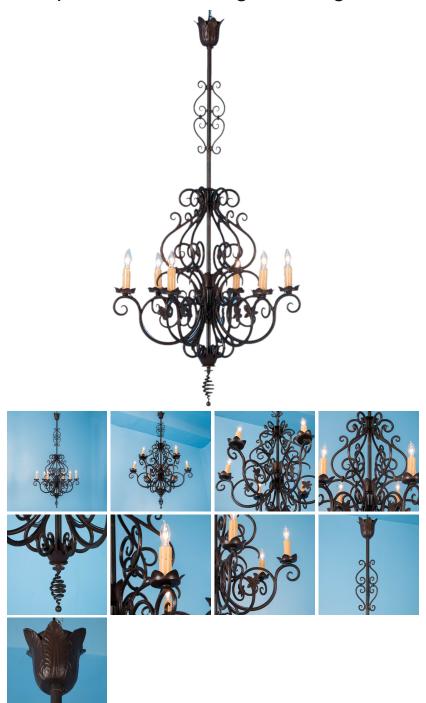

## Antique French Six Light Wrought Iron Chandelier

This large antique wrought iron chandelier features a long central rod supporting the six ornate scrolled arms and applied leaf details. Each of the 6 sockets are covered with a candle cover which rests on a round leaf drip pan. The chandelier has been rewired and finished with a black patina giving the light a rustic and dramatic appearance. Please take a moment to enlarge the photos to appreciate the scroll work of this unique chandelier.

Price: \$2,885.00Year/Circa: 1900-1920

Origin: France

• Dimensions: 33w x 33d x 66h

• Item #: 21181