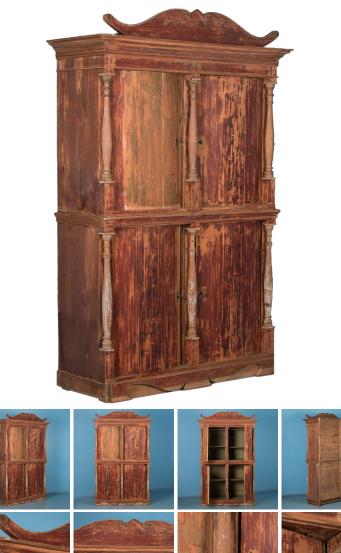

## HAVE NEW PHOTOS OF THIS ITEM 7/2/2024 Antique Danish Pine Bow Front Four-Door Cabinet with Original Red Paint

The great appeal of this remarkable cabinet is largely due to the original brick red paint, which has been scraped leaving a soft, raw feel to the finish. The six turned columns were originally painted white, now providing a subtle contrast to the red. Cabinets with bowed doors are harder to come by, making this one special, with its country Biedermeier style. The entire armoire is strong, stable and ready to be used and enjoyed.

- Price: \$4,250.00
- Year/Circa: 1830-1840
- Origin: Denmark
- Dimensions: 57w x 23d x 90h
- Item #: 20747