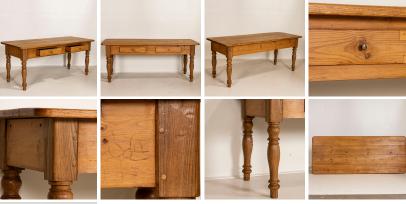

## Antique Danish Pine Work Table Console Table With Two Drawers

The handsome turned legs attract ones eye to this farmhouse work table from Denmark. The top is made of 4 planks of pine filled with character from the knots, old scratches/marks and dried wormholes. The right back leg had minor loss to part of the turned section, but has been sanded and waxed so is not noticeable and does not impact funtion/strength. This work table with 2 drawers will serve well as a console table and has been restored, sanded and waxed bringing out the warmth of the pine; it is stable, level and ready for use.

Floor to skirt measures 21.5"

Price: \$2,850.00Year/Circa: 1860Origin: DenmarkColor: Pine

Dimensions: 72.25w x 29d x 30.5h

• Item #: 21523