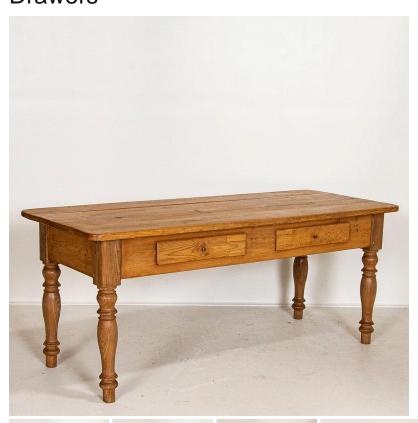

## Antique Danish Pine Work Table Console Table With Two Drawers

The handsome turned legs attract ones eye to this farmhouse work table from Denmark. The top is made of 4 planks of pine filled with character from the knots, old scratches/marks and dried wormholes. The right back leg had minor loss to part of the turned section, but has been sanded and waxed so is not noticeable and does not impact funtion/strength. This work table with 2 drawers will serve well as a console table and has been restored, sanded and waxed bringing out the warmth of the pine; it is stable, level and ready for use.

Floor to skirt measures 21.5"

Price: \$2,850.00Year/Circa: 1860Origin: DenmarkColor: Pine

Dimensions: 72.25w x 29d x 30.5h

• Item #: 21523