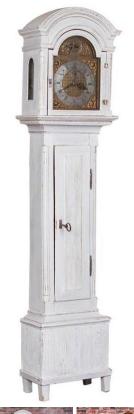

## Antique Gray Painted Danish Grandfather Clock

This charming Danish grandfather clock was crafted in the traditional early 19th century Scandinavian style. The new, light gray paint is slightly distressed creating the perfect contrast with the darker pine underneath and enhancing the delightful carved molding and architectural details. Please take a moment to enlarge the photos and examine the sweet details of this lovely clock. Any original clock works remaining will be included with the long case but they are not in working condition.

Dimensions: 20w x 11.5d x 84.5h

Item #: 40019