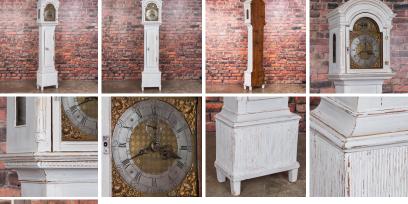

## Antique Gray Painted Danish Grandfather Clock

This charming Danish grandfather clock was crafted in the traditional early 19th century Scandinavian style. The new, light gray paint is slightly distressed creating the perfect contrast with the darker pine underneath and enhancing the delightful carved molding and architectural details. Please take a moment to enlarge the photos and examine the sweet details of this lovely clock. Any original clock works remaining will be included with the long case but they are not in working condition.

This item is part of our "un-restored" collection and is being sold in "as is, used" original condition; how we found it in Europe. You are welcome to contact us directly if you would like to learn more about this or other items, we will be happy to assist you further.