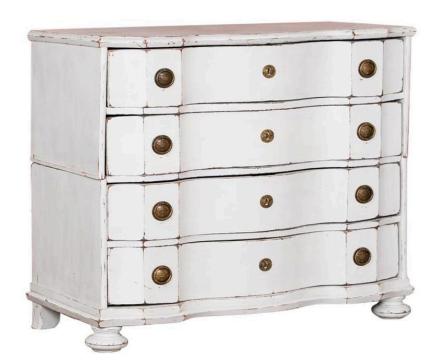

## Antique White Painted Danish Baroque Chest of Drawers

The strong visual appeal of this handsome Danish chest of drawers is due to the lightly worn white paint and the clean, curved lines. Where the paint has been gently scraped, the rich antique oak is revealed adding to the aged character and highlighting the details of the casework. The scalloped contours of the top are repeated in each of the four full size serpentine drawer fronts, which are fitted with traditional brass pulls and key escutcheons. The chest was constructed to separate into two sections. Please take a moment to enlarge the photos and examine the details up close.

Price: \$3,850.00Year/Circa: 1780-1800Origin: Denmark

Dimensions: 46.5w x 22.25d x 38h