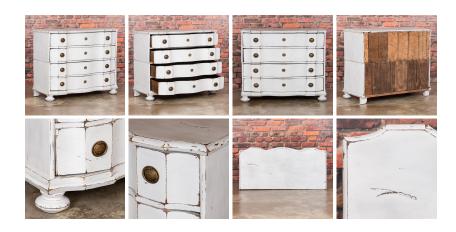

## Antique White Painted Danish Baroque Chest of Drawers

The strong visual appeal of this handsome Danish chest of drawers is due to the lightly worn white paint and the clean, curved lines. Where the paint has been gently scraped, the rich antique oak is revealed adding to the aged character and highlighting the details of the casework. The scalloped contours of the top are repeated in each of the four full size serpentine drawer fronts, which are fitted with traditional brass pulls and key escutcheons. The chest was constructed to separate into two sections. Please take a moment to enlarge the photos and examine the details up close.

Price: \$3,850.00Year/Circa: 1780-1800Origin: Denmark

Dimensions: 46.5w x 22.25d x 38h