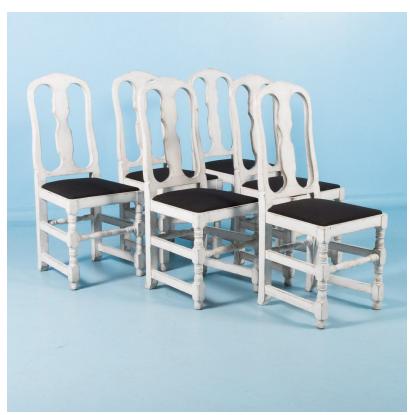

## 19th Century Set of 6 Antique 19th Century Swedish Side Chairs Painted White

There is a simple country charm to this set of 6 chairs as they originally graced the home of a Swedish farm back in the 1800's. The new paint has been lightly distressed exposing the natural pine which gives the dining set a wonderful time worn look which fits their age. All the chairs have turned stretchers connecting the legs to reinforce the structure and help keep them tight and sturdy. The seat height is 18" and each of the padded pop out seats have been recently upholstered in black, but can easily be re-upholstered to create the look you desire.

Price: \$3,450.00Year/Circa: 1820-1840

Origin: Sweden

Dimensions: 16.25w x 18.5d x 39h

• Item #: 21090