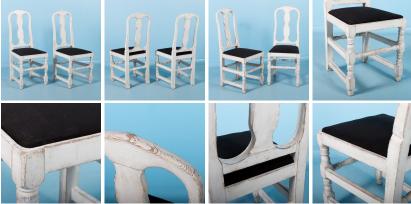

## 19th Century Set of 6 Antique 19th Century Swedish Side Chairs Painted White

There is a simple country charm to this set of 6 chairs as they originally graced the home of a Swedish farm back in the 1800's. The new paint has been lightly distressed exposing the natural pine which gives the dining set a wonderful time worn look which fits their age. All the chairs have turned stretchers connecting the legs to reinforce the structure and help keep them tight and sturdy. The seat height is 18" and each of the padded pop out seats have been recently upholstered in black, but can easily be re-upholstered to create the look you desire.

Price: \$3,450.00Year/Circa: 1820-1840

Origin: Sweden

Dimensions: 16.25w x 18.5d x 39h

• Item #: 21090