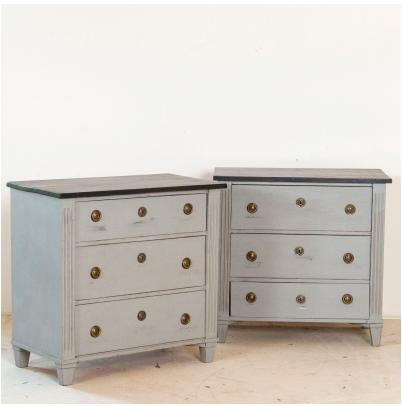

## Antique Pair Swedish Gustavian Painted Chest of Drawers Nightstands

Finding a matched pair of nightstands can be challenging, which makes this pair of Gustavian style chest of drawers an excellent find. Both have simple, clean lines and were painted later with soft gray paint and black tops, fitting of their Swedish origin and adding to their classic look. They are both strong, the drawers run smoothly and they are ready to be used and enjoyed.

Price: \$4,250.00Year/Circa: 1880-90

Dimensions: 32.5w x 18.5d x 31.25h

• Item #: 22154