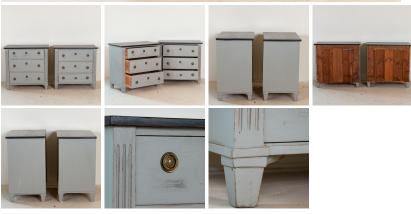

## Antique Pair Swedish Gustavian Painted Chest of Drawers Nightstands

Finding a matched pair of nightstands can be challenging, which makes this pair of Gustavian style chest of drawers an excellent find. Both have simple, clean lines and were painted later with soft gray paint and black tops, fitting of their Swedish origin and adding to their classic look. They are both strong, the drawers run smoothly and they are ready to be used and enjoyed.

Price: \$4,250.00Year/Circa: 1880-90

Dimensions: 32.5w x 18.5d x 31.25h

• Item #: 22154