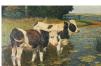

## Antique Landscape Oil Painting With Cows by Poul Steffensen

This delightful landscape oil on canvas painting depicts two black and white cows in a bucolic setting, standing in a pond surrounded by lily pads. It is not surprise that the painter is known for his realistic landscapes and animal paintings. Poul Steffensen (1866-1923) was born in Vejerslev, Denmark. He additionally worked as an illustrator as well. The canvas is relined. Minor craquelure and slight peelings, would benefit from a light surface cleaning.