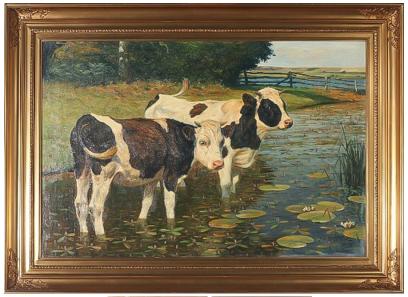

## Antique Landscape Oil Painting With Cows by Poul Steffensen

This delightful landscape oil on canvas painting depicts two black and white cows in a bucolic setting, standing in a pond surrounded by lily pads. It is not surprise that the painter is known for his realistic landscapes and animal paintings. Poul Steffensen (1866-1923) was born in Vejerslev, Denmark. He additionally worked as an illustrator as well. The canvas is relined. Minor craquelure and slight peelings, would benefit from a light surface cleaning.

Price: \$3,250.00Year/Circa: 1920Origin: Denmark

Dimensions: 49.5w x 3d x 35.75h

Item #: 22142