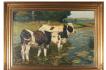

## Antique Landscape Oil Painting With Cows by Poul Steffensen

This delightful landscape oil on canvas painting depicts two black and white cows in a bucolic setting, standing in a pond surrounded by lily pads. It is not surprise that the painter is known for his realistic landscapes and animal paintings. Poul Steffensen (1866-1923) was born in Vejerslev, Denmark. He additionally worked as an illustrator as well. The canvas is relined. Minor craquelure and slight peelings, would benefit from a light surface cleaning.