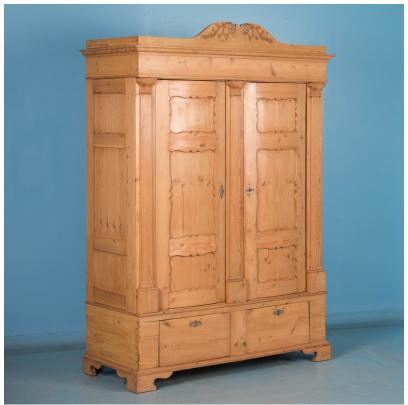

## Antique Danish 2 Door Pine Armoire

The beautiful pine seems to glow with life, taking on a warm patina from age and use in this striking armoire. Impressive in stature, this pine armoire has a strong visual presence as the eye is drawn upward to the delicate carved details of the crown and pilasters that frame the doors. The slightly convex doors have decorative scalloped panels, adding a romantic touch to the piece. It is a two-door over twodrawer formation with the interior fitted with three removable shelves that run the entire width of the cabinet. Two holes were added to allow for electrical cords to run unseen through the back. The armoire is strong with all components working smoothly and has been sealed with a buffed wax finish.

Price: \$2,850.00Year/Circa: 1840-1860

Origin: Denmark

Dimensions: 56w x 24.5d x 79.5h

• Item #: 16079