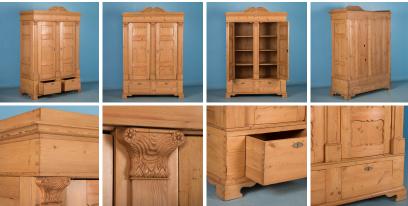

## Antique Danish 2 Door Pine Armoire

The beautiful pine seems to glow with life, taking on a warm patina from age and use in this striking armoire. Impressive in stature, this pine armoire has a strong visual presence as the eye is drawn upward to the delicate carved details of the crown and pilasters that frame the doors. The slightly convex doors have decorative scalloped panels, adding a romantic touch to the piece. It is a two-door over twodrawer formation with the interior fitted with three removable shelves that run the entire width of the cabinet. Two holes were added to allow for electrical cords to run unseen through the back. The armoire is strong with all components working smoothly and has been sealed with a buffed wax finish.

Price: \$2,850.00Year/Circa: 1840-1860

Origin: Denmark

Dimensions: 56w x 24.5d x 79.5h

• Item #: 16079