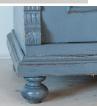

## Antique Tall Original Blue Painted Sideboard from Sweden

While blue was a traditional paint color used in Swedish antiques and cabinetry, it can be difficult to find original painted pieces due to their ongoing popularity. This lovely pine sideboard is special find due to the original blue painted finish and its unique, taller height. The single drawer over two panel doors with half-trim down the sides reveal the traditional style of Scandinavian sideboards or cabinets througout the 1800's.

Price: \$1,450.00Year/Circa: 1880Origin: Sweden

Dimensions: 41.5w x 22.5d x 53h

• Item #: 31997