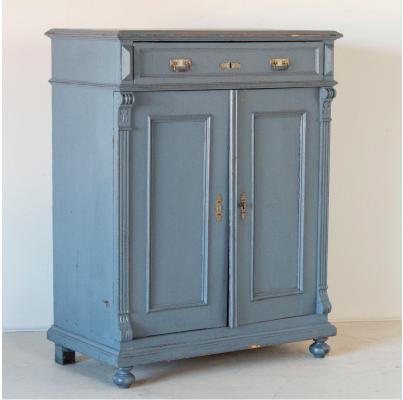

## Antique Tall Original Blue Painted Sideboard from Sweden

While blue was a traditional paint color used in Swedish antiques and cabinetry, it can be difficult to find original painted pieces due to their ongoing popularity. This lovely pine sideboard is special find due to the original blue painted finish and its unique, taller height. The single drawer over two panel doors with half-trim down the sides reveal the traditional style of Scandinavian sideboards or cabinets througout the 1800's.

Price: \$1,450.00Year/Circa: 1880Origin: Sweden

Dimensions: 41.5w x 22.5d x 53h

• Item #: 31997