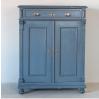

## Antique Tall Original Blue Painted Sideboard from Sweden

While blue was a traditional paint color used in Swedish antiques and cabinetry, it can be difficult to find original painted pieces due to their ongoing popularity. This lovely pine sideboard is special find due to the original blue painted finish and its unique, taller height. The single drawer over two panel doors with half-trim down the sides reveal the traditional style of Scandinavian sideboards or cabinets througout the 1800's.

Price: \$1,450.00Year/Circa: 1880Origin: Sweden

Dimensions: 41.5w x 22.5d x 53h

• Item #: 31997