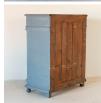

## Antique Tall Original Blue Painted Sideboard from Sweden

While blue was a traditional paint color used in Swedish antiques and cabinetry, it can be difficult to find original painted pieces due to their ongoing popularity. This lovely pine sideboard is special find due to the original blue painted finish and its unique, taller height. The single drawer over two panel doors with half-trim down the sides reveal the traditional style of Scandinavian sideboards or cabinets througout the 1800's.

Price: \$1,450.00Year/Circa: 1880Origin: Sweden

Dimensions: 41.5w x 22.5d x 53h

• Item #: 31997