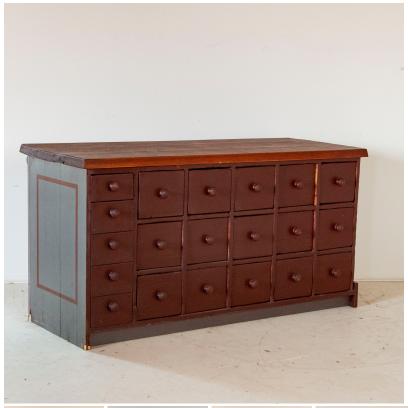

## Antique Pine Apothecary or Island Counter with Original Paint

Known as a "grocer's desk" in Denmark, every country store whether grocer, hardware or pharmacist would have had a pine counter or storage cabinet, often with many small drawers such as you see in this one. This counter is free-standing, making it ideal to serve as a kitchen island in a modern home. It still maintains the original maroon painted drawer front, with grey and maroon painted trim along the back (or paneled counter side). The top has been left a natural pine as a warm accent against the painted counter. Drawers run smoothly and entire piece is strong and stable.

Price: \$2,425.00Year/Circa: 1880Origin: Denmark

Dimensions: 64w x 25.5d x 32.5h

Item #: 22136