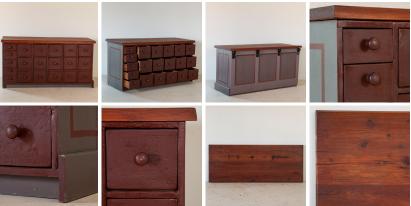

## Antique Pine Apothecary or Island Counter with Original Paint

Known as a "grocer's desk" in Denmark, every country store whether grocer, hardware or pharmacist would have had a pine counter or storage cabinet, often with many small drawers such as you see in this one. This counter is free-standing, making it ideal to serve as a kitchen island in a modern home. It still maintains the original maroon painted drawer front, with grey and maroon painted trim along the back (or paneled counter side). The top has been left a natural pine as a warm accent against the painted counter. Drawers run smoothly and entire piece is strong and stable.

Price: \$2,425.00Year/Circa: 1880Origin: Denmark

Dimensions: 64w x 25.5d x 32.5h

Item #: 22136