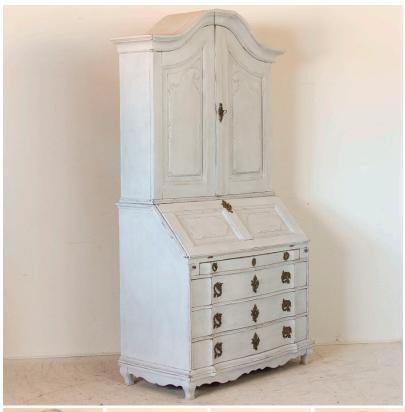

## Antique White Painted Secretary Bureau from Sweden

"bureau" reveal its Swedish country heritage. The addition of a white painted finish also compliments its Swedish styling as well. The romantic curve of the upper bonnet is reflected in the carved panel doors while curves continue all the way to the base as well. Petite interior drawers are a traditional element to any Scandinavian secretary, but this one reveals a "special touch" with 6 curved smaller drawers accenting and flanking 6 medium size drawers. The desk top drops down and rests firmly on 2 strong arms, so this secretary provides able space to use as a functioning desk as well. • Price: \$8,250.00 Year/Circa: 1810-20

The graceful lines of this secretary or

Price: \$8,250.00Year/Circa: 1810-2Origin: SwedenColor: White

Dimensions: 47.5w x 23.75d x 88.25

Item #: 21527