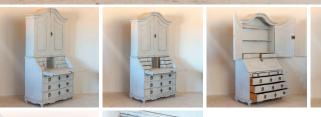

## Antique White Painted Secretary Bureau from Sweden

"bureau" reveal its Swedish country heritage. The addition of a white painted finish also compliments its Swedish styling as well. The romantic curve of the upper bonnet is reflected in the carved panel doors while curves continue all the way to the base as well. Petite interior drawers are a traditional element to any Scandinavian secretary, but this one reveals a "special touch" with 6 curved smaller drawers accenting and flanking 6 medium size drawers. The desk top drops down and rests firmly on 2 strong arms, so this secretary provides able space to use as a functioning desk as well. • Price: \$8,250.00 Year/Circa: 1810-20

The graceful lines of this secretary or

Price: \$8,250.00Year/Circa: 1810-2Origin: SwedenColor: White

Dimensions: 47.5w x 23.75d x 88.25

Item #: 21527