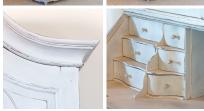

## Antique White Painted Secretary Bureau from Sweden

"bureau" reveal its Swedish country heritage. The addition of a white painted finish also compliments its Swedish styling as well. The romantic curve of the upper bonnet is reflected in the carved panel doors while curves continue all the way to the base as well. Petite interior drawers are a traditional element to any Scandinavian secretary, but this one reveals a "special touch" with 6 curved smaller drawers accenting and flanking 6 medium size drawers. The desk top drops down and rests firmly on 2 strong arms, so this secretary provides able space to use as a functioning desk as well. • Price: \$8,250.00 Year/Circa: 1810-20