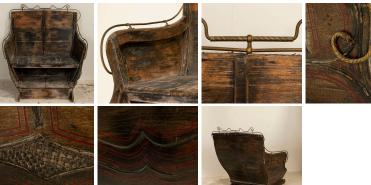

## Antique Sleigh Seat Bench With Original Paint and Brass Accents

This original sleigh seat was considered large in its day. What makes it such a special find is the original paint, highlighted in a deep red trim which you will see as you examine the close up photos. Notice also the decorative brass trim along the back and arms. This delightful "bench" would be the perfect display for all seasons, from flower or succulent pots in spring and summer, gourds in the fall and loaded with wrapped presents or holly and berries for winter. At any time, it will serve as fun seating and a converstion piece for your friends and visitors! This vintage sleigh is part of our "un-restored" collection and is being sold in "as is, used" original condition; how we discovered. You are welcome to contact us directly if you would like to learn more about this or other items, we will be happy to assist you further.