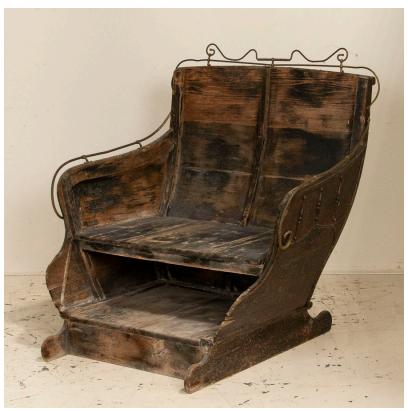

## Antique Sleigh Seat Bench With Original Paint and Brass Accents

This original sleigh seat was considered large in its day. What makes it such a special find is the original paint, highlighted in a deep red trim which you will see as you examine the close up photos. Notice also the decorative brass trim along the back and arms. This delightful "bench" would be the perfect display for all seasons, from flower or succulent pots in spring and summer, gourds in the fall and loaded with wrapped presents or holly and berries for winter. At any time, it will serve as fun seating and a converstion piece for your friends and visitors! This vintage sleigh is part of our "un-restored" collection and is being sold in "as is, used" original condition; how we discovered. You are welcome to contact us directly if you would like to learn more about this or other items, we will be happy to assist you further.

Price: \$850.00Year/Circa: 1920Origin: USA

Dimensions: 39.25w x 40d x 44h