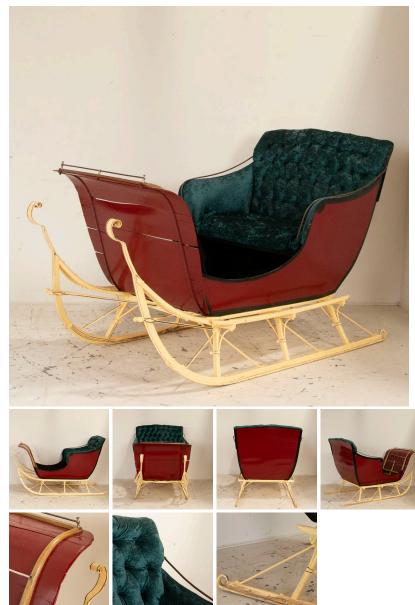

## Authentic Vintage Red Painted Sleigh

You can almost hear the sleigh bells ringing as you sit in this authentic, vintage sleight seat. All original red paint, yellow runners and green crushed velvet seat make one dream of snow and snuggling under a blanket. This sleigh is ideal for decorating, and is in solid condition. This sleigh is part of our "un-restored" collection and is being sold in "as is, used" original condition. You are welcome to contact us directly if you would like to learn more about this or other items, we will be happy to assist you further.

- Price: \$925.00
- Year/Circa: 1900-40
- Origin: USA
- Dimensions: 39.5w x 70d x 48h