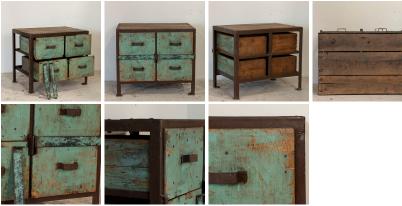

## Antique Primitive Industrial Work Table With Original Painted Green Drawers

Fun, funky and functional, this old work table is loaded with character. The iron frame is heavy and solid, supporting the 4 large drawers which are secured in place by 2 flat metal rods. Both the drawers and sliding/removeable metal rods still maintain the original teal green paint, worn and distressed over time. This one of a kind industrial table could be used as a unique small kitchen island or coffee bar among other more traditional uses. It has been left in the primative, original used condition as we discovered it in Europe. The age related separation of the top 3 planks and heavy wear around the edges of each drawer do not impact the strength or usefulness of this 4 drawer industrial table.

Price: \$1,150.00Year/Circa: 1900-1920

Dimensions: 39.25w x 27.5d x 34h

• Item #: 32021