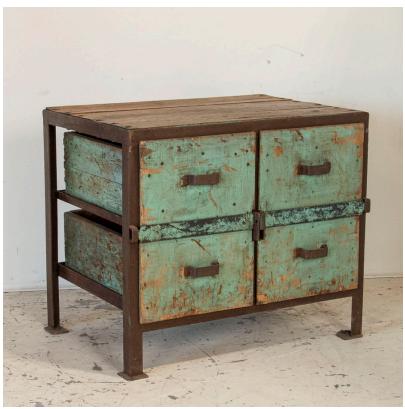

## Antique Primitive Industrial Work Table With Original Painted Green Drawers

Fun, funky and functional, this old work table is loaded with character. The iron frame is heavy and solid, supporting the 4 large drawers which are secured in place by 2 flat metal rods. Both the drawers and sliding/removeable metal rods still maintain the original teal green paint, worn and distressed over time. This one of a kind industrial table could be used as a unique small kitchen island or coffee bar among other more traditional uses. It has been left in the primative, original used condition as we discovered it in Europe. The age related separation of the top 3 planks and heavy wear around the edges of each drawer do not impact the strength or usefulness of this 4 drawer industrial table.

Price: \$1,150.00Year/Circa: 1900-1920

Dimensions: 39.25w x 27.5d x 34h

• Item #: 32021