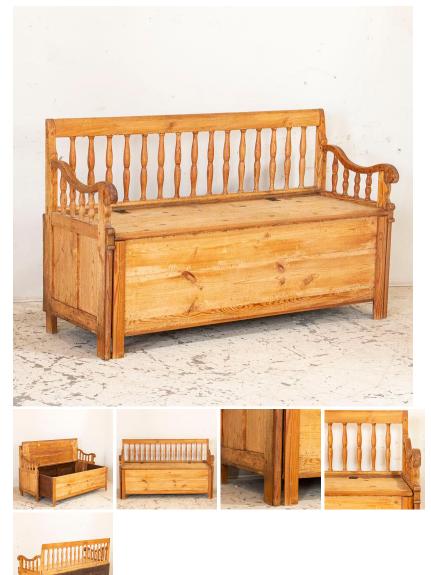

## Antique Pine Bench With Spindle Back and Storage

The years of use have deepened the warm patina of the pine, aging gracefully through the years. The turned spindles along the back and arms add to its appeal. Notice the seat is hinged, creating great storage space for items that need to be discretely tucked away. This item is part of our "unrestored" collection and is being sold in "as is, used" original condition; how we found it in Europe. You are welcome to contact us directly if you would like to learn more about this or other items, we will be happy to assist you further.

- Price: \$1,450.00
- Year/Circa: 1860-1880
- Origin: Denmark
- Color: Pine
- Dimensions: 56.25w x 21.25d x 34.25 h
- Item #: 22292