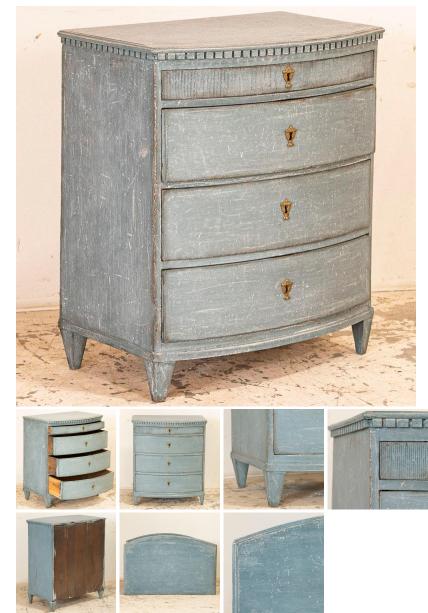

## Antique Blue Painted Bow Front Chest of Drawers

It is the wonderful, aged blue paint that draws one to this lovely chest of drawers from Denmark. The softly curved front adds a touch of grace, accented by the traditional dentil molding and carved top drawer. This item is part of our "unrestored" collection and is being sold in "as is, used" original condition; how we found it in Europe. You are welcome to contact us directly if you would like to learn more about this or other items, we will be happy to assist you further.

- Price: \$2,850.00
- Year/Circa: 1810-1830
- Origin: Denmark
- Color: Blue
- Dimensions: 27.75w x 17.75d x 32.25 h
- Item #: 22211