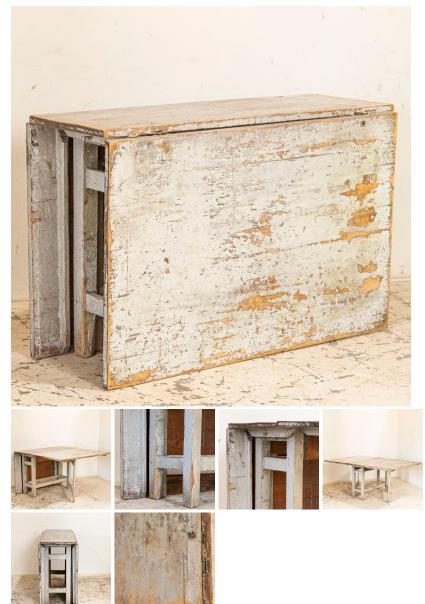

## Antique Original White Painted Swedish Drop Leaf Table

This wonderful drop leaf table has the original white paint perfectly distressed over years of use, adding to its enduring charm. With the leaves dropped, it is a mere 14.5" deep making a narrow console table, but fully opened it expands to 71.25" long. This table offers great versatility, whether as a kitchen table, console, extra table for childrens' school work and crafts, or multiple other options. This table is part of our "un-restored" collection and is being sold in "as is, used" original condition; how we found it in Europe. You are welcome to contact us directly if you would like to learn more about this or other items, we will be happy to assist you further.

Leaves dropped: 45.25"w x 14.5d x 29.5"h Fully opened: 71.25"w x 45.25"d x 29.5"h

- Price: \$3,850.00
- Year/Circa: 1820-1840
- Origin: Sweden
- Color: White
- Dimensions: 45.25w x 14.5d x 29.5h
- Item #: 22255