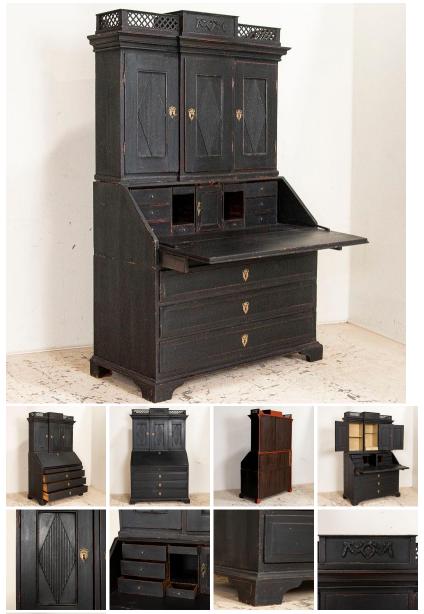

## Antique Black Painted Secretary Bureau, Denmark

This stately tall secretary is an elegant and classic statement piece. The entire secretary has been given a black painted finish, which has been gently rubbed off along edges to reveal an accent layer of burnt red underneath, adding both dimension and character to this lovely bureau. The open lattice work of the crown is highlighted with an applied carved floral garland for a light romantic touch. Central to the 3 doors is a carved diamond motif, a traditional syle element of the era. The secretary is built in 3 sections: the lower has 4 long drawers whiich open using a key as a "pull." The middle section is the traditional desk, the many cubbies and petite drawers are revealed when the desk work surface rests on the 2 sturdy support arms. The upper section has 3 cabinet doors, the central cabinet has a traditional spoon rack and lower drawer.

This black secretary is part of our "unrestored" collection and is being sold in "as is, used" original condition; how we found it in Europe. You are welcome to contact us directly if you would like to learn more about this or other items, we will be happy to assist you further.

Price: \$4,850.00Year/Circa: 1820-1840Origin: Denmark

Color: Black

Dimensions: 47.5w x 24d x 78.5h

Item #: 22312