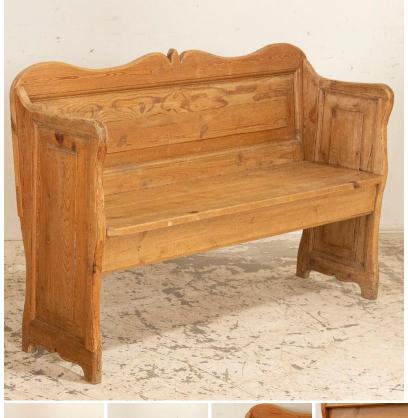

## Antique Pine Bench From Sweden circa 1880

Sweden's countryside. Notice the simple panels along the back and sides, while gentle curves accent the top and feet. It is small in scale compared to most benches of the era, giving it great versatility throughout your home. This pine bench is part of our "un-restored" collection and is being sold in "as is, used" original condition; how we found it in Europe. You are welcome to contact us directly if you would like to learn more about this or other items, we will be happy to assist you further.

It is the warm patina of the aged pine that draws one to this pleasant bench from

Price: \$1,450.00Year/Circa: 1880Origin: SwedenColor: Pine

• Dimensions: 49.75w x 16d x 33.75h

• Item #: 22285