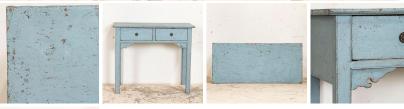

## Antique Blue Painted Small Console Sideboard from Sweden

This delightful sideboard is made even more charming by its small size, allowing it to be used in a variety of spaces. The soft eggshell blue paint is gently distressed all over, adding grace to its age. This small blue console is part of our "un-restored" collection and is being sold in "as is, used" original condition; how we found it in Europe. You are welcome to contact us directly if you would like to learn more about this or other items, we will be happy to assist you further.

Price: \$2,250.00Year/Circa: 1880Origin: SwedenColor: Blue

Dimensions: 39.25w x 17.5d x 33.25

h

• Item #: 22215