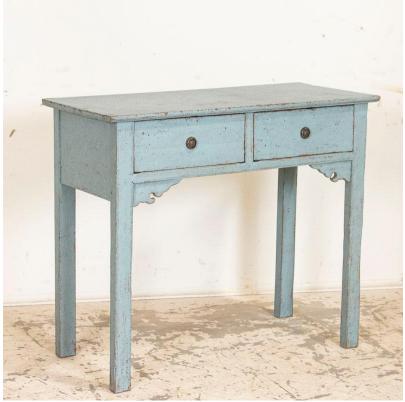

## Antique Blue Painted Small Console Sideboard from Sweden

This delightful sideboard is made even more charming by its small size, allowing it to be used in a variety of spaces. The soft eggshell blue paint is gently distressed all over, adding grace to its age. This small blue console is part of our "un-restored" collection and is being sold in "as is, used" original condition; how we found it in Europe. You are welcome to contact us directly if you would like to learn more about this or other items, we will be happy to assist you further.

Price: \$2,250.00Year/Circa: 1880Origin: SwedenColor: Blue

Dimensions: 39.25w x 17.5d x 33.25

h

• Item #: 22215