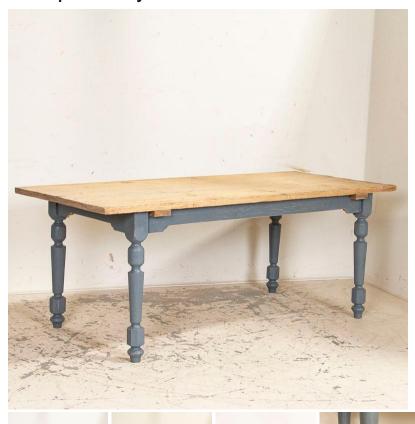

## Antique Grey Painted Farm Table Dining Table With Pine Top

It is the original, dark blue/gray paited finish that catches one's eye in this farmhouse table from the European countryside. The turned legs were decorative for this time period and would have been "special" for the lady of the house. The table top has been kept natural pine, leaving a wonderful contrast between the base and top and alos allows seating at the narrow ends of the table. This dining table is part of our "unrestored" collection and is being sold in "as is, used" original condition; how we found it in Europe. You are welcome to contact us directly if you would like to learn more about this or other items, we will be happy to assist you further.

Price: \$1,850.00Year/Circa: 1880Origin: HungaryColor: Gray

Dimensions: 79w x 34.25d x 30.25h

• Item #: 32045