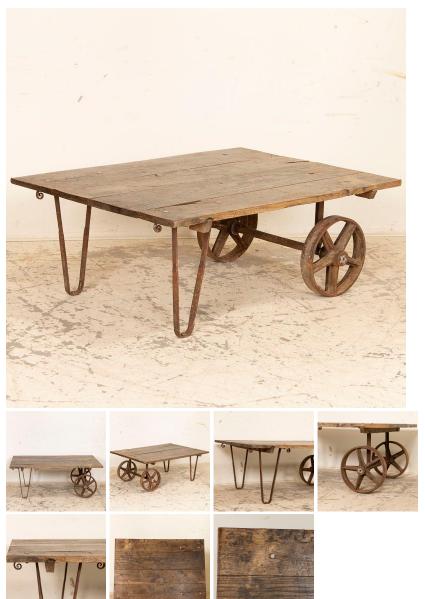

## Antique Primitive Industrial Coffee Table Made From Old Work Cart

Fun, funky and functional, this unique coffee table will make a great conversation piece. Originally, this served as a work cart to carry items. The wrought iron legs and wheels add an industrial look to the aged, stained top made from 4 planks of wood. The distress of the table top is what adds so much character to it, and we have chosen to leave this untouched, as we discovered it in Europe. This vintage coffee table is part of our "un-restored" collection and is being sold in "as is, used" original condition. You are welcome to contact us directly if you would like to learn more about this or other items, we will be happy to assist you further.

- Price: \$725.00
- Year/Circa: 1880
- Origin: Hungary
- Color: Pine
- Dimensions: 37.25w x 20.5d x 22h
- Item #: 32454