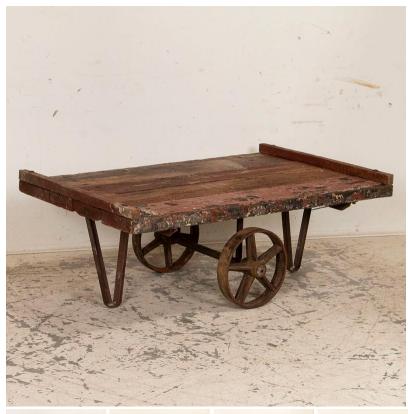

## Antique Original Red Painted Work Cart Primitive Coffee Table

This unique coffee table will make a great conversation piece with its vintage, industrial look. Originally, this served as a work cart to carry items; the original red paint has been greatly distressed through many years of use. The wrought iron legs and wheels add an industrial look as well. The distress of the brick red painted top is what adds so much character to it, and we have chosen to leave this untouched, as we discovered it in Europe. This vintage coffee table is part of our "un-restored" collection and is being sold in "as is, used" original condition. You are welcome to contact us directly if you would like to learn more about this or other items, we will be happy to assist you further.

Price: \$725.00Year/Circa: 1920Origin: HungaryColor: Red

Dimensions: 50.5w x 33d x 18h