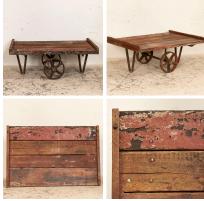

## Antique Original Red Painted Work Cart Primitive Coffee Table

This unique coffee table will make a great conversation piece with its vintage, industrial look. Originally, this served as a work cart to carry items; the original red paint has been greatly distressed through many years of use. The wrought iron legs and wheels add an industrial look as well. The distress of the brick red painted top is what adds so much character to it, and we have chosen to leave this untouched, as we discovered it in Europe. This vintage coffee table is part of our "un-restored" collection and is being sold in "as is, used" original condition. You are welcome to contact us directly if you would like to learn more about this or other items, we will be happy to assist you further.

Price: \$725.00Year/Circa: 1920Origin: HungaryColor: Red

Dimensions: 50.5w x 33d x 18h