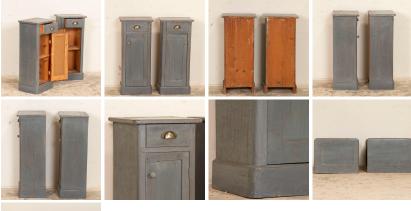

## Pair, Antique Small Narrow Original Gray Painted Nightstands

Finding a matched pair of petite nightstands can be a challenge, making this pair a special find for someone needing to furnish a small scale bedroom. The original gray painted finish shows agerelated distress while the drawers and doors function well. This pair of nightstands is part of our "un-restored" collection and is being sold in "as is, used" original condition, how we found them in Europe. You are welcome to contact us directly if you would like to learn more about this or other items, we will be happy to assist you further.

Price: \$650.00Year/Circa: 1920Origin: HungaryColor: Gray

Dimensions: 13.5w x 10.5d x 30h

ltem #: 32546