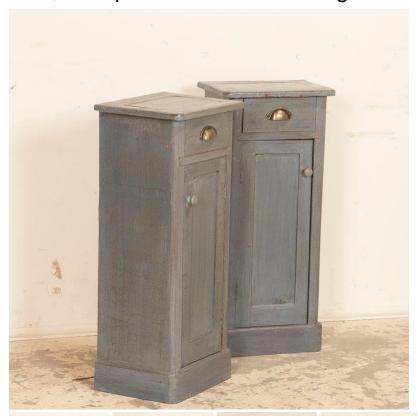

## Pair, Antique Small Narrow Original Gray Painted Nightstands

Finding a matched pair of petite nightstands can be a challenge, making this pair a special find for someone needing to furnish a small scale bedroom. The original gray painted finish shows agerelated distress while the drawers and doors function well. This pair of nightstands is part of our "un-restored" collection and is being sold in "as is, used" original condition, how we found them in Europe. You are welcome to contact us directly if you would like to learn more about this or other items, we will be happy to assist you further.

Price: \$650.00Year/Circa: 1920Origin: HungaryColor: Gray

Dimensions: 13.5w x 10.5d x 30h

ltem #: 32546