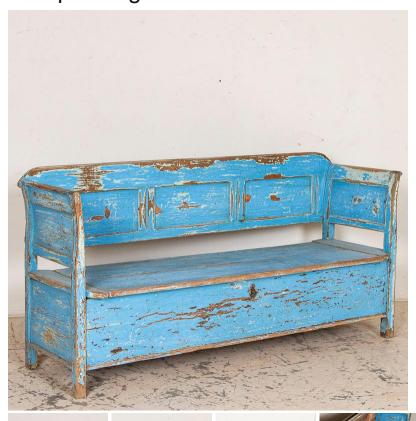

## Antique Original Blue Painted Bench with Storage

Bright and cheerful, this 6' bench has hidden storage under the hinged seat which was a traditional element in this style of bench throughout the 1800's in Europe. Unique to this pine bench is the 5 compartments one discovers inside, perfect for organizing family belongings if so desired. The festive blue paint is all original, while the distress and wear of the years simply add to its vintage appeal. This bench has been lightly sanded and restored (including the separation of planks one sees in the bench seat). It is quite heavy/solid, stable, srong and ready be used and enjoyed.

Price: \$2,450.00Year/Circa: 1860-1880

Origin: HungaryColor: Blue

• Dimensions: 74.5w x 10.5d x 37.25h

ltem #: 22305