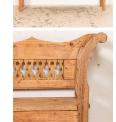

## Antique Pine Bench With Lattice Back from Hungary

It is the distinctive lattice style back that gives this bench its wonderful country charm. Please enlarge the photos to examine the details, including the pine which has been left natural, leaving an organic feel to the bench. It is stable and ready for use.