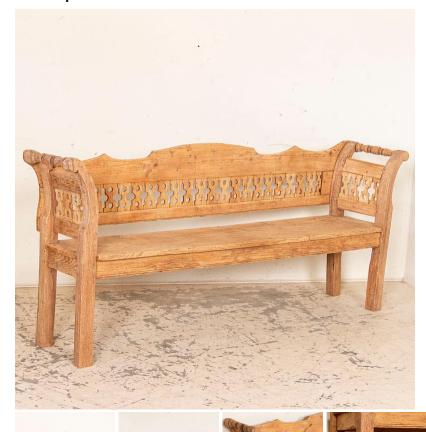

## Antique Pine Bench With Lattice Back from Hungary

It is the distinctive lattice style back that gives this bench its wonderful country charm. Please enlarge the photos to examine the details, including the pine which has been left natural, leaving an organic feel to the bench. It is stable and ready for use.

This bench is part of our "un-restored" collection and is being sold in "as is, used" original condition; how we found it in Europe. You are welcome to contact us directly if you would like to learn more about this or other items, we will be happy to assist you further.

Price: \$1,450.00Year/Circa: 1880Origin: HungaryColor: Pine

• Dimensions: 78.75w x 16d x 36h

• Item #: 32073