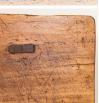

## Antique Slab Top Plank Wood Coffee Table

The slab of wood that creates the coffee table top holds tremendous appeal due to the many years of use that have deepened its character. The wonderful worn patina you see in the top grew richer over time due to the many scratches, dings and stains while it rests on hand-carved legs. While this table originally served as a work table or bench on a farm, its size lends it to also be used as a unique narrow coffee table or side table in a modern home today. The wood has been left raw and natural. This table is part of our "un-restored" collection and is being sold in "as is, used" original condition; how we found it in Europe. You are welcome to contact us directly if you would like to learn more about this or other items, we will be happy to assist you further.