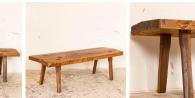

## Antique Slab Top Plank Wood Coffee Table

The slab of wood that creates the coffee table top holds tremendous appeal due to the many years of use that have deepened its character. The wonderful worn patina you see in the top grew richer over time due to the many scratches, dings and stains while it rests on hand-carved legs. While this table originally served as a work table or bench on a farm, its size lends it to also be used as a unique narrow coffee table or side table in a modern home today. The wood has been left raw and natural. This table is part of our "un-restored" collection and is being sold in "as is, used" original condition; how we found it in Europe. You are welcome to contact us directly if you would like to learn more about this or other items, we will be happy to assist you further.

Price: \$1,250.00Year/Circa: 1860-80Origin: HungaryColor: Pine

Dimensions: 63w x 21.25d x 19.5h