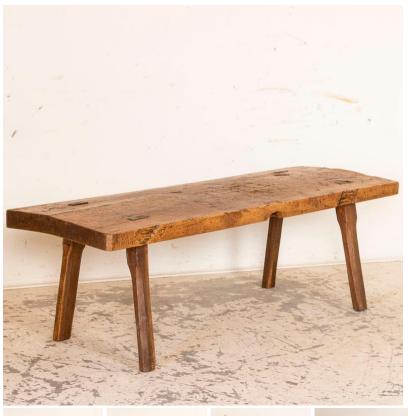

## Antique Slab Top Plank Wood Coffee Table

The slab of wood that creates the coffee table top holds tremendous appeal due to the many years of use that have deepened its character. The wonderful worn patina you see in the top grew richer over time due to the many scratches, dings and stains while it rests on hand-carved legs. While this table originally served as a work table or bench on a farm, its size lends it to also be used as a unique narrow coffee table or side table in a modern home today. The wood has been left raw and natural. This table is part of our "un-restored" collection and is being sold in "as is, used" original condition; how we found it in Europe. You are welcome to contact us directly if you would like to learn more about this or other items, we will be happy to assist you further.

Price: \$1,250.00Year/Circa: 1860-80Origin: HungaryColor: Pine

Dimensions: 63w x 21.25d x 19.5h