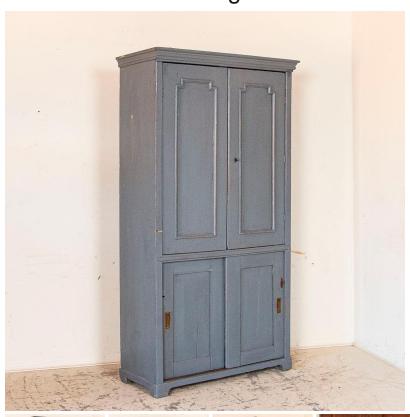

## Antique Original Blue Painted Narrow Storage Cabinet With Extra Interior Shelving

Both attractive and functional, you must see the interior of this blue painted storage cabinet to appreciate it fully. Notice the many shelves inside, allowing one to organize your office, crafts, sheets of music or other items well. The upper cabinet is divided into 3 sections behind 2 hinged doors.

Basic dimensions of interior top section:

Left: 18.75"w x 16-16.5"d Middle: 11" w x 16" d Right: 9 7/8" w x 16-16.5"d

The lower section has 2 sliding doors which allows the user easier access to the items stored inside. Lower shelving is adjustable and comes with one shelf.

This antique cabinet is part of our "unrestored" collection and is being sold in "as is, used" original condition; how we found it in Europe. You are welcome to contact us directly if you would like to learn more about this or other items, we will be happy to assist you further.

Price: \$2,650.00Year/Circa: 1880Origin: HungaryColor: Blue

Dimensions: 45w x 19d x 84h