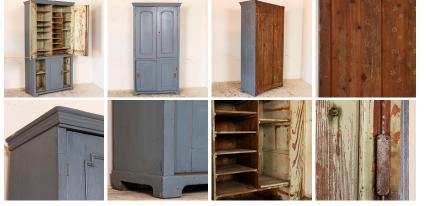

## Antique Original Blue Painted Narrow Storage Cabinet With Extra Interior Shelving

Both attractive and functional, you must see the interior of this blue painted storage cabinet to appreciate it fully. Notice the many shelves inside, allowing one to organize your office, crafts, sheets of music or other items well. The upper cabinet is divided into 3 sections behind 2 hinged doors.

Basic dimensions of interior top section:

Left: 18.75"w x 16-16.5"d Middle: 11" w x 16" d Right: 9 7/8" w x 16-16.5"d

The lower section has 2 sliding doors which allows the user easier access to the items stored inside. Lower shelving is adjustable and comes with one shelf.

This antique cabinet is part of our "unrestored" collection and is being sold in "as is, used" original condition; how we found it in Europe. You are welcome to contact us directly if you would like to learn more about this or other items, we will be happy to assist you further.