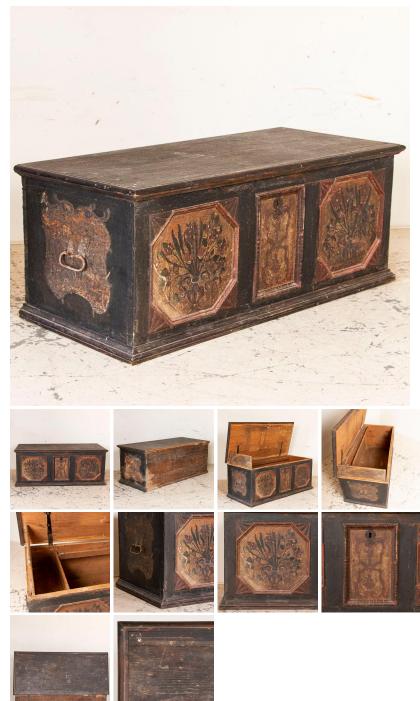

## Antique Large Original Hand-Painted Trunk Blanket Chest with Panels and Floral Details

This large and impressive blanket chest still retains its original deep colors, including elaborate hand-painted floral details along the front 3 panels. The base color is a very dark brown that almost appears black to the eye, and is accented by the deep red paint of the flowers and trim. Notice the hand-wrought iron handles and interior long hinges. Please examine the close up photos to appreciate the paint detail and natural distressing that has occurred over many years of use. This large trunk has not been altered in any way since we purchased it in Europe. They buyer may decide to wax it in order to bring out the luster in the original paint, but we have left it unfinished for the discretion of the buyer.

This original painted trunk is part of our "unrestored" collection and is being sold in "as is, used" original condition. You are welcome to contact us directly if you would like to learn more about this or other items, we will be happy to assist you further.

- Price: \$1,485.00
- Year/Circa: 1840-60
- Origin: Romania
- Color: Brown
- Dimensions: 64.25w x 29d x 29h