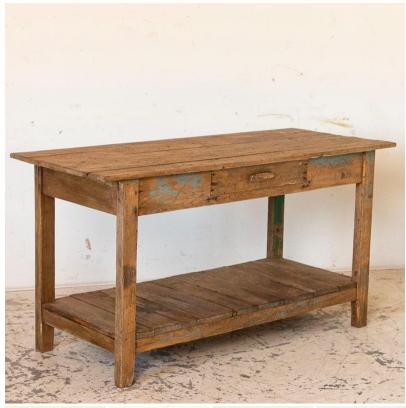

## Antique Farm Work Table with Shelf

There is a worn and wonderful appeal to this old work table, due to the years of use reflected in it. Note the remains of old green and even blue paint that add to its vintage character as well. The single drawer and lower shelf make it ideal as a small kitchen island, coffee bar, work table or even potting shed/garden table. While there is natural/expected age related separation between the planks of wood, it is the rough-hewn aged nature of the table that creates great character. This work table has been restored, so it is strong, stable and ready to use.

Price: \$1,450.00Year/Circa: 1880Origin: HungaryColor: Pine

Dimensions: 59w x 24.5d x 30.5h

• Item #: 31963