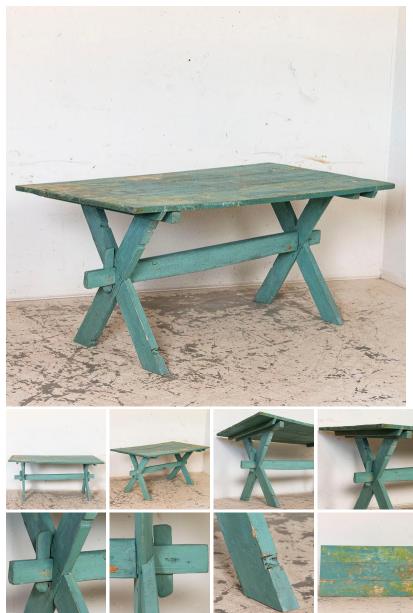

## Antique Original Blue/Green Painted Farm Table

It is the vibrant aqua blue color that draws attention to this fun old farm table from Sweden. Upon closer examination(refer to photos), you will see a base layer of blue, with areas painted over with green and where both layers are worn off the natural pine below is visible. The "X" stetcher base allows for easy seating all around this 5 1 /2' length table. The scratches, dings, stains and marred areas all add to the authentic vintage vibe of this rustic table. The top is made of 3 planks, which now show some age-related sparation of the planks and minor cracks which are expected in well used tables of this age. Please examine the photos closely to appreciate the layers of color, wear, and vintage charm of this old farm table. It has been cleaned up and is solid/stable.