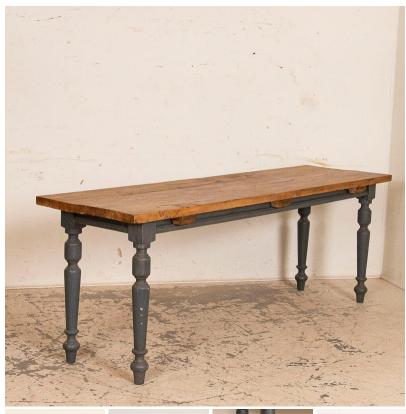

## Vintage Pine Farm Table Console Table With Gray Painted Base

It is the wonderful, aged pine of this old farm table top that draws one to it, inviting you to touch it. All the cracks, wear, stain and gouges add to the authentic vintage feel. Please examine photos to understand the distress/wear especially of the top (notice the 3 slats that support it also). The table top is old, and was separated from its original base. The new base with turned legs has been given a gray painted and distressed finish, complimenting the age of the old top. The table is only 23" deep, allowing it to be used as a console table as well. The entire table is strong, stable, waxed and ready for use.

Price: \$2,650.00Year/Circa: 1920-1940Origin: Hungary

Color: Gray

Dimensions: 87w x 23d x 30h

• Item #: 32544