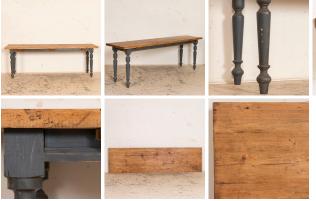

## Vintage Pine Farm Table Console Table With Gray Painted Base

It is the wonderful, aged pine of this old farm table top that draws one to it, inviting you to touch it. All the cracks, wear, stain and gouges add to the authentic vintage feel. Please examine photos to understand the distress/wear especially of the top (notice the 3 slats that support it also). The table top is old, and was separated from its original base. The new base with turned legs has been given a gray painted and distressed finish, complimenting the age of the old top. The table is only 23" deep, allowing it to be used as a console table as well. The entire table is strong, stable, waxed and ready for use.