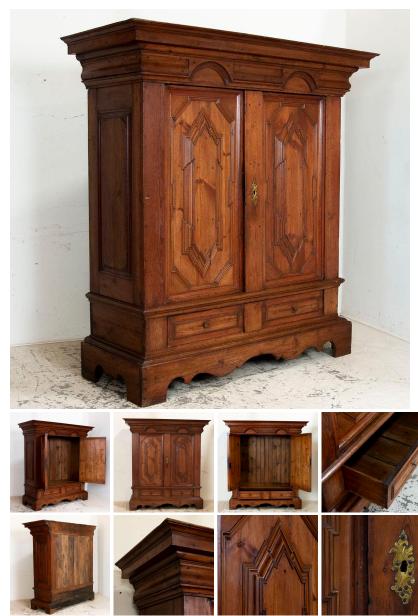

## Antique Baroque Pine Armoire With Heavily Paneled Doors, Denmark

This armoire has dramatic presence thanks to the heavily panelled doors reflective of its baroque style. The stained pine has taken on a deep patina after almost 200 years of use. There is expected age-related wear to the wood (separation of planks, edges worn, etc), and the back panels were replaced at some point in recent history(common for a storage cabinet with generations of use). This armoire has been restored and is in remarkable strong/sturdy condition and can be used and enjoyed for years to come.

- Price: \$6,200.00
- Year/Circa: 1800-1820
- Origin: Denmark
- Color: Brown
- Dimensions: 75w x 31d x 79h
- Item #: 21775